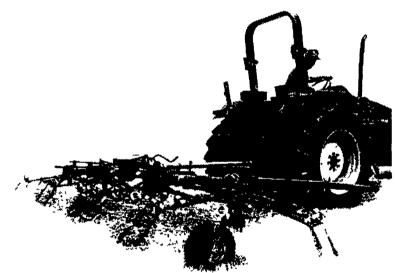

## Why wait for the sun

Speed up drying time with a New Holland tedder. It lifts down crop up so air flows through it. Choose from three tedders — 8'6" Model 157, 16'5" Model 163, or 22'8" Model 169.

Stop in. We'd like to show you how our tedders can help you put up quality hay.