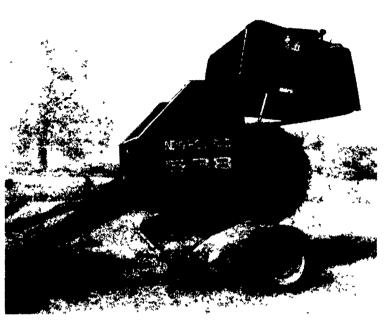

## Our smallest baler comes with BIG features

Our Model 638 Roll-Belt™ round baler is the smallest in the line, but it has the same features and functions as New Holland's larger balers. You can count on dense, uniform 4-ft -by-4-ft, bales every time.

- Roll-Belt design makes uniform bales weighing up to 750 lbs
- Requires a minimum 40 PTO hp tractor
- Single-arm twine system reduces wrapping time by applying two strands
- Road/trailing lights are included
  See the NEW Model 638 today¹