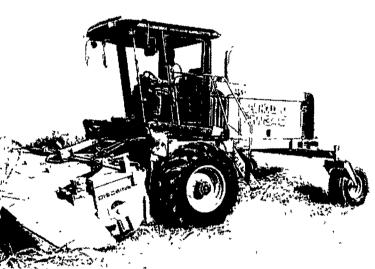

## High-performance Discbine<sup>®</sup>

For speed, high-volume capacity, top-quality catting, and all-day comfort, nothing beats the New Holland "HW340".

- 12-disc modular cutterbar makes a wide 151/2-foot cut
- Each disc is an independent module for fast, easy, service and repair
- Exclusive 20-inch auger efficiently delivers cut crop into the conditioning rolls
- Power reverser clears plugs fast
- Conditioning rolls can be easily removed when conditioning isn't needed
- Entire disc cutterhead can be removed and replaced with a New Holland 2300 Series sicklebar header in as little as 30 minutes
- 166-hp turbocharged Genesis<sup>™</sup> engine provides plenty of power

Ask us for a demonstration today!