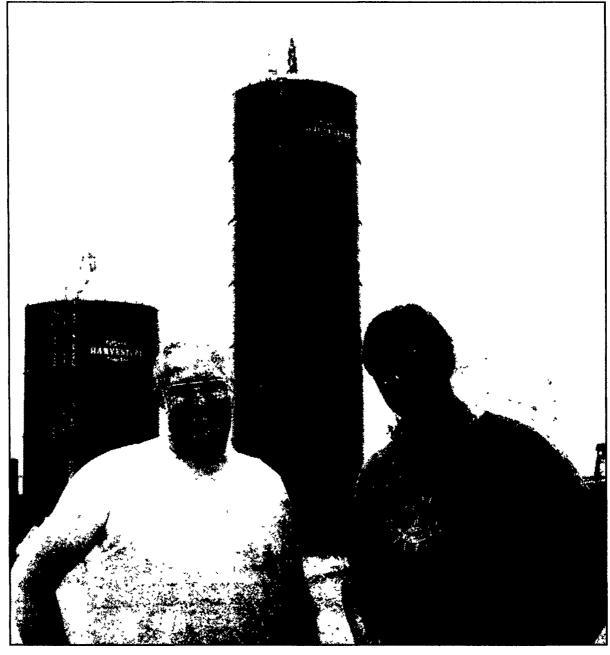

## Hi-Aloft Acres Richard & Jeremie Snyder

Muncy, Lycoming Co., PA

Dick (left) and Jeremie Snyder and their recently-constructed 20x70 Harvestore® structure.

"We wanted a fermented feed *all* of the time and we had our fill of silos and top unloaders... that's why we built a Harvestore from Penn Jersey for haylage."