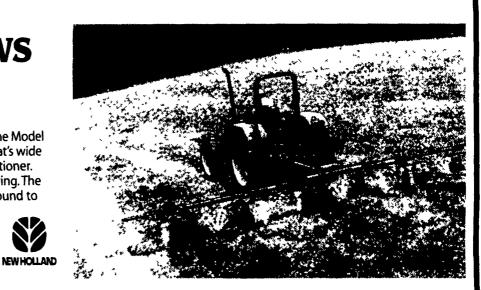

## Fluff 3 windrows in one pass

You'll cover acres fast, and bale or chop sooner with the Model 169 tedder. It uses six rotors to ted a wide 22'8" area. That's wide enough to fluff three windows from a 9' mower-conditioner. Yet transport width is a narrow 9'8" for easy maneuvering. The frame of the "169" is fully articulated, so it hugs the ground to fluff all of your crop for fast drying. And the Digidrive coupling provides smooth, reliable operation.

Beat the weather with the Model 169. Stop by for details.

Hard work demands productive, dependable equipment, like the New Holland Super Boom™ skid-steer loader. Super Boom has unbeatable stability and visibility, faster travel speeds, superior dump height and reach, greater