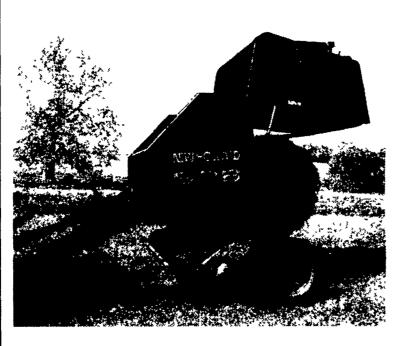

## Our smallest baler comes with **BIG** features

Our Model 638 Roll-Belt™ round baler is the smallest in the line, but it has the same features and functions as New Holland's larger balers. You can count on dense, uniform 4-ft.-by-4-ft. bales every time.

- Roll-Belt design makes uniform bales weighing up to 750 lbs.
- Requires a minimum 40 PTO hp tractor
- Single-arm twine system reduces wrapping time by applying two strands
- Road/trailing lights are included See the NEW Model 638 today!