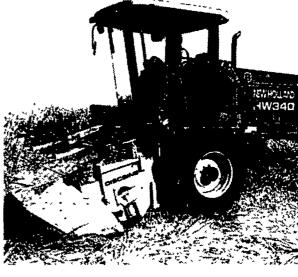

## High-performance Discbine<sup>\*</sup>

For speed, high-volume capacity, top-quality cutting, and all-day comfort, nothing beats the New Holland "HW340".

- 12-disc modular cutterbar makes a wide 15½-foot cut
- Each disc is an independent module for fast, easy, service
- Exclusive 20-inch auger efficiently delivers cut crop into the conditioning rolls
- Power reverser clears plugs fast
- Conditioning rolls can be easily removed when conditioning isn't needed
- Entire disc cutterhead can be removed and replaced with a New Holland 2300 Series sicklebar header in as little as
- 166-hp turbocharged Genesis™ engine provides plenty of power

Ask us for a demonstration today!