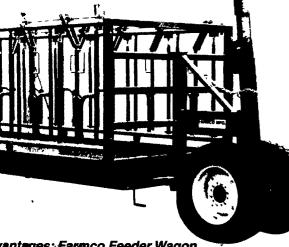

### n with Headlocks

ustable headlocks is ideal for animals 10 mounted on a 5' x 20' or 24' Farmco wagon justable tongue.

antages: Farmco Feeder Wagon " implement wheel with 6 bolts. acks on front corners for added stability.