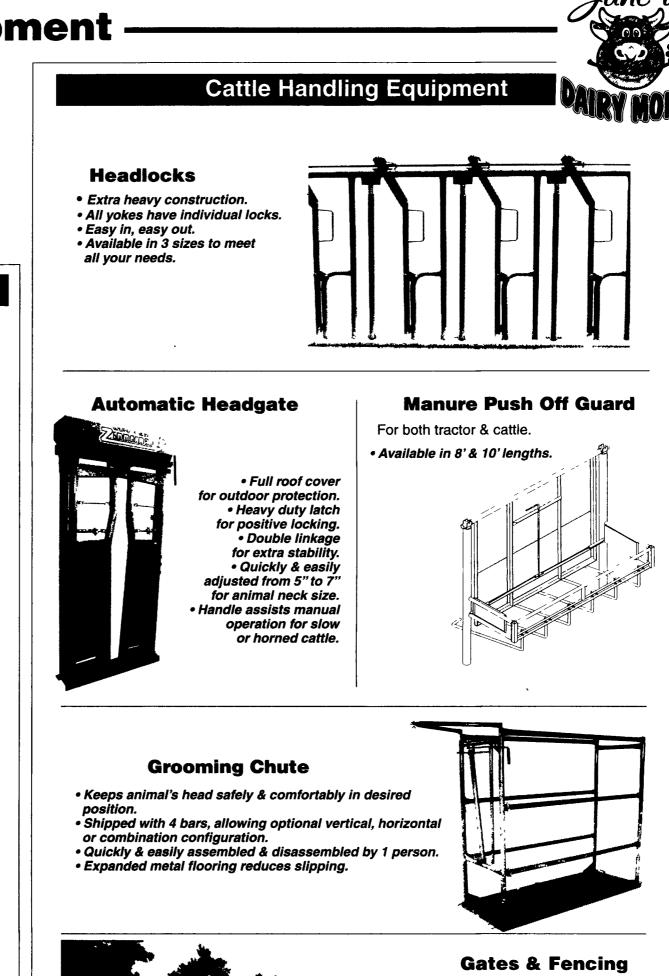

Manufactured to last. with our 2 coat finish that resists chemical corrosion, chipping & stays cleaner, longer!

Standard heights:

- 4 bar- 38" high.
- 5 bar- 48" high.

• 6 bar- 54" high.