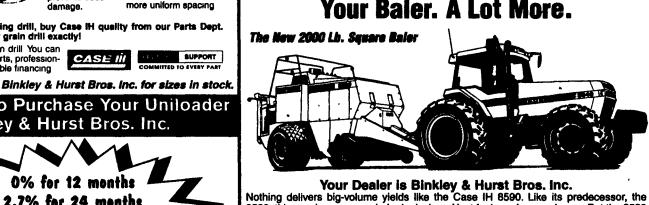

## CASE M Model 8590. Get More From Your Baler. A Lot More.

8580, this new large square baler is designed just for large hay producers. But the 8590 also features over a dozen improvements for greater reliability. And that translates into

even higher productivity in the field. So stop by today. And see how the 8590 can help

**Binkley & Hurst Bros., Inc.** 

**Has Proven Blowers** 

**That Work!** 

you get a lot more from your baling operation.