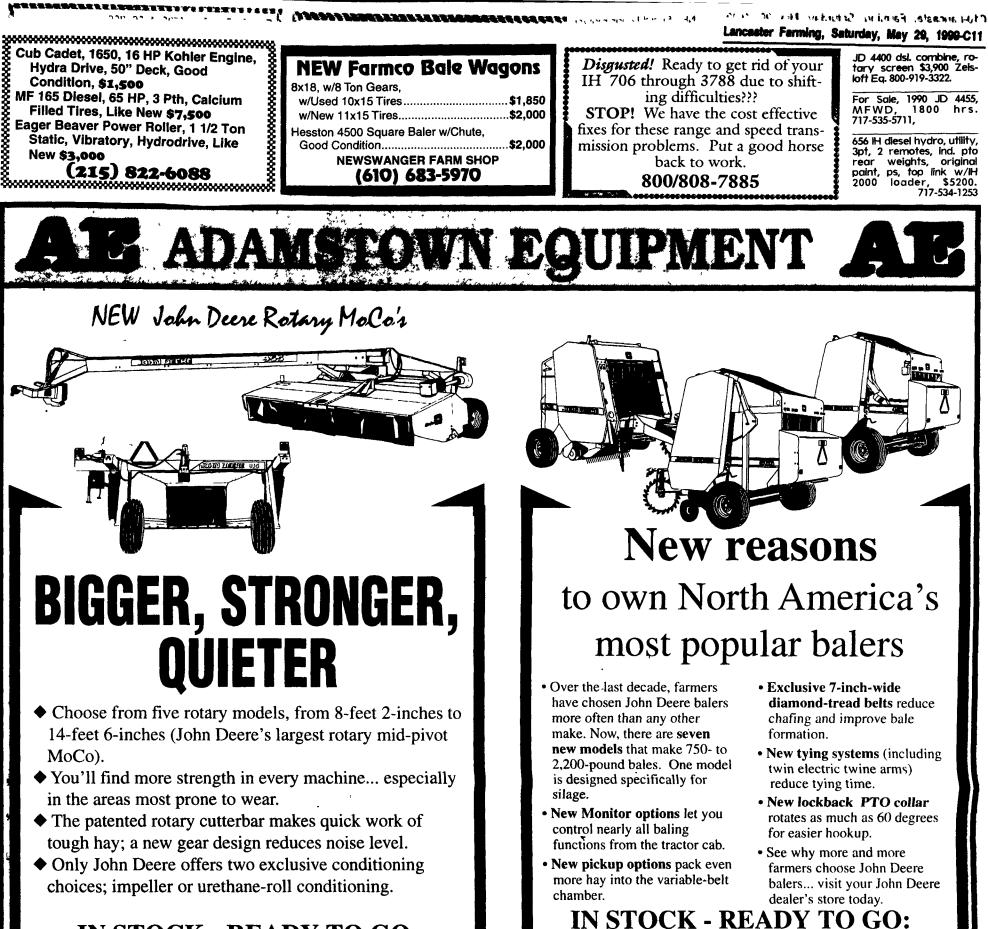

# **IN STOCK - READY TO GO: JD 945 MO CO**

GOOD DEALS... AND A GOOD DEAL MORE

## **USED EQUIPMENT**

| USED TRACTORS                           |             |
|-----------------------------------------|-------------|
| JD 2550, 2WD, Ind. PTO                  | \$13,900    |
| JD 4450 MFWD                            | . Coming In |
| JD 4020, Sync. Range_WF,                | -           |
| JD 4020, Sync. Range, WF,<br>Overhauled | \$10,500    |
| JD 2510, NF                             | \$5,500     |
| JD 2040 SOLD                            |             |
| MF 255 Orchard Tractor                  | \$6,000     |

| MISC.  | EOU | JIPMENT |  |
|--------|-----|---------|--|
| 70 144 | *   |         |  |

| JD 146 Loader   | SOLD     | Coming In |
|-----------------|----------|--------