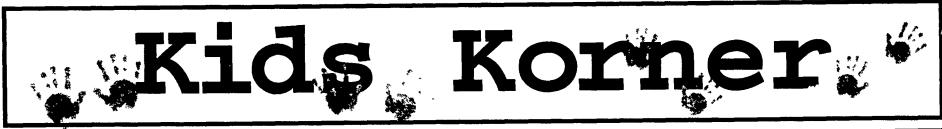

Here are some fun activities from the American Veal Association that will help you learn about

## **Learn About Veal**

Veal calves are raised in many family farms.

Veal calves are male calves that do not produce milk. Most veal calves are Hostein cattle that are black and white. The calves weigh about 100 pounds when they are born and grow to 400-500 pounds.

The calves are fed twice a day in a safe and warm barn. A vetrinarian helps the farmer keep the calves healthy by visiting the farm and checking each calf for sickness. If the verterinarian finds a sick calf, it is treated immediately. A farmer likes to keep all his caives healthy.

Computers are often used in cow barns to help keep the barns cool on hot days and warm on cold days.

The farmer likes to raise the healthiest veal calves that he can. Veal calves provide nutritious meat that tastes good and is packed with vitamins, minerals, and protein. Veal is low in fat and high in protein.