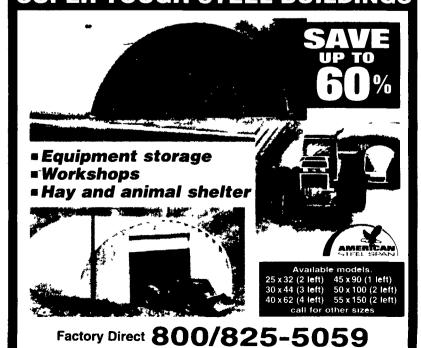

Rd., Lititz, PA 17543 717-733-7160 • 717-627-6886 1-800-247-2107







MAC

# GLENWOOD METALS

# CUSTOM CUT METAL ROOFING & SIDING

29 gauge – 15 colors Painted, Galvanize & Galvalume

26 gauge commercial – 12 colors Painted & Galvalume

26 Ga. & 24 Ga. Standing Seam Panels

.018 Mill Finish & White Alum.

trims - screws - nails to match colors

# 4 Color Special

white - red - green - brown **Available For Pickup** No Warranty

Classic Rib Profile

Price Length 8 ft. Panels 9.60 Each 10 ft. Panels 12.00 Each 14.40 Each 12 ft. Panels 14 ft. Panels 16.80 Each

Special cut lengths available in these 4 colors at \$1.26 Per Lin Ft. w/2 day Notice

265 E. Meadow Valley Rd., Lititz, PA 17543 717-626-9674 • 800-582-9956

717-627-6892 - Fax

### !!UNBEATABLE PRICES! SUPER TOUGH STEEL BUILDINGS