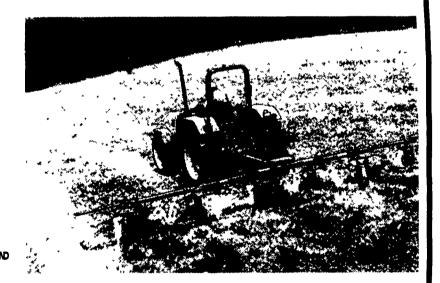

## Fluff 3 windrows in one pass

You'll cover acres fast, and bale or chop sooner with the Model 169 tedder. It uses six rotors to ted a wide 22'8" area. That's wide enough to fluff three windows from a 9' mower-conditioner. Yet transport width is a narrow 9'8" for easy maneuvering. The frame of the "169" is fully articulated, so it hugs the ground to fluff all of your crop for fast drying. And the Digidrive coupling provides smooth, reliable operation.

Beat the weather with the Model 169. Stop by for details.

Hard work demands productive, dependable equipment, like the New Holland Super Boom™ skid-steer loader. Super Boom has unbeatable stability and visibility, faster travel speeds, superior dump height and reach, greater bucket and lift capacity and more attachments than anyone.