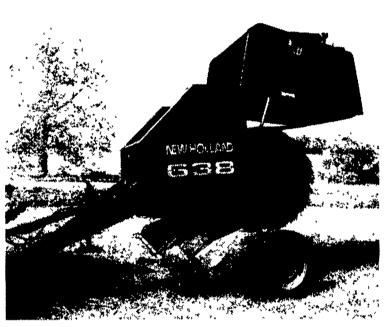

## Our smallest baler comes with **BIG** features

Our Model 638 Roll-Belt™ round baler is the smallest in the line, but it has the same features and functions as New Holland's larger balers. You can count on dense, uniform 4-ft.-by-4-ft. bales every time.

- Roll-Belt design makes uniform bales weighing up to 750 lbs.
- Requires a minimum 40 PTO hp tractor
- Single-arm twine system reduces wrapping time by applying two strands
- Road/trailing lights are included

See the NEW Model 638 today!