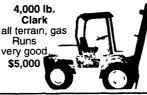

**ELECTRIC FORKLIFTS** 

2,500 lb. Baker Electric, 3-stage, side shift

4,000 lb. Clark standup, 3 stage, v good \$4,000

**MACHINES** 

Fuel filter/water separators, Racor, 30 GPM,

12,000 lb Hyster, H120C 15' lift