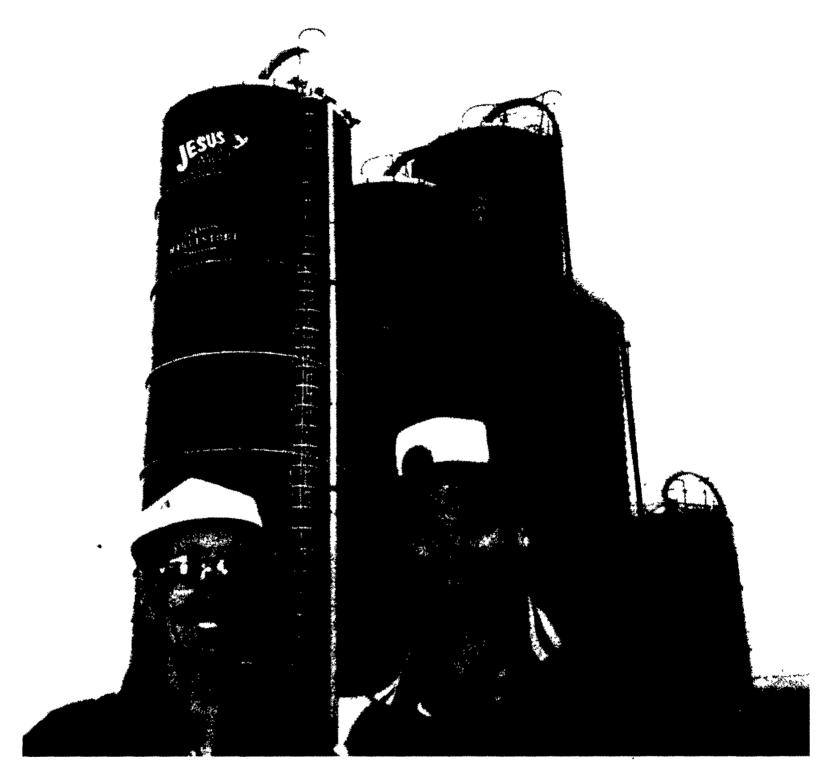

## First Harvestore® Structure of '99!

## Penn Jersey's building crew is in full swing!

Tim Kauffman and son Dave, of Maplesway Farm, Atglen, Chester Co., are shown in front of their nearly completed 20x90 Harvestore structure, their fourth, to be equipped with a new Alliance™ unloader. The Kauffmans have been farming with the Harvestore System since 1981.