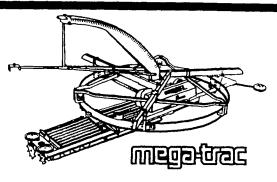

## **Fast Food For Dairy Herds**

Hanson Silo Company has combined the best of both worlds in the Mega-Trac unloader. The Mega-Trac unique dual auger machine with its two-motor system rips smoothly through frozen silage, and does not clog in summer haylage.

Up to three times more capacity than conventional silo unloaders. During recent winter testing the Mega-Trac delivered 2 tons of frozen haylage per revolution. Now on display at Show-Ease Stall.

Silo Door