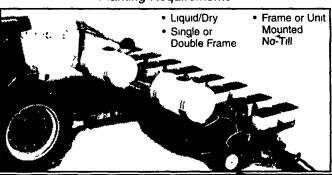

#### **PULL TYPE MODELS 4, 6 OR 8 ROW** 28"-40" Rows

We Offer More Configurations To Meet Your Specific Planting Requirements

### JUST ARRIVED!

All New Model 2400 Swing **Frame Narrow Transport** with 12 Row on 20"-22" **Row Spacing. Optional with Interplant** 10"-11" Row Spacing One Only!

See Our Good Selection Of Preowned Planters For Corn & Bean - Ask About Good Financing Plans!