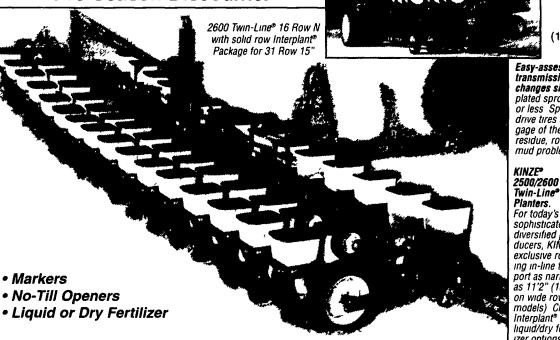

# **KINZE - Planters that Simply Plant!**

Purchase Now For Large Pre-Season Discounts.

6. 8. 12 and **16 Row TWINLINE** 

(12' Transport Width)

Easy-assess, end-mounted seed transmissions make rate changes simple. Precision-cut, plated sprockets Rates every 3% or less Spring-loaded contact drive tires smooth engage/disennage of the drive and reduce residue, rock and mud problems

Twin-Line For today's more sophisticated, diversified pro-ducers, KINZE's exclusive rotating in-line transport as narrow as 11'2" (13'4" on wide row models) Choose Interplant® of lıquid/dry fertil-