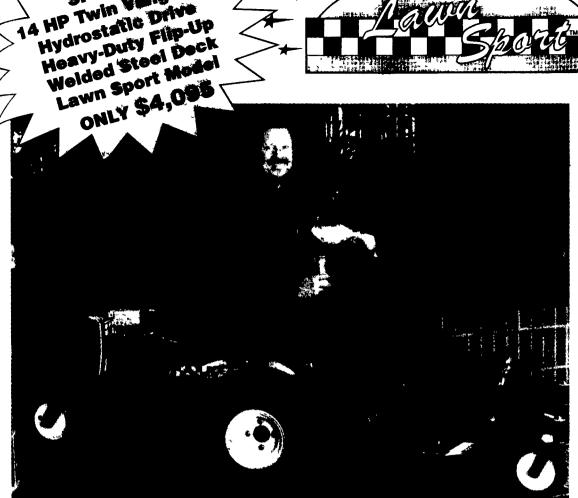

# THE LAWN SPORT MODEL BY SPIRIT II THE MOWER WITH THE EASY FLIP-UP DECK

No More Crawling on the Ground to Clean the Deck or Sharpen Blades - and, store in a Small Corner of the Garage!

- **★** Hydrostatic Drive
- ★ 90° Flip Up Deck
- ★ Hugs Hillsides
- ★ Easy To Drive
- **★** Fast
- ★ Fold Out Handles
- ★ Strong
  Uniframe
  Body
- **★** Low Price
- ★ Financing Available