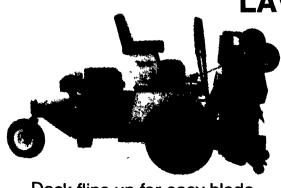

Snow blower. Good all year long.

Deck flips up for easy blade change, storage & transport.