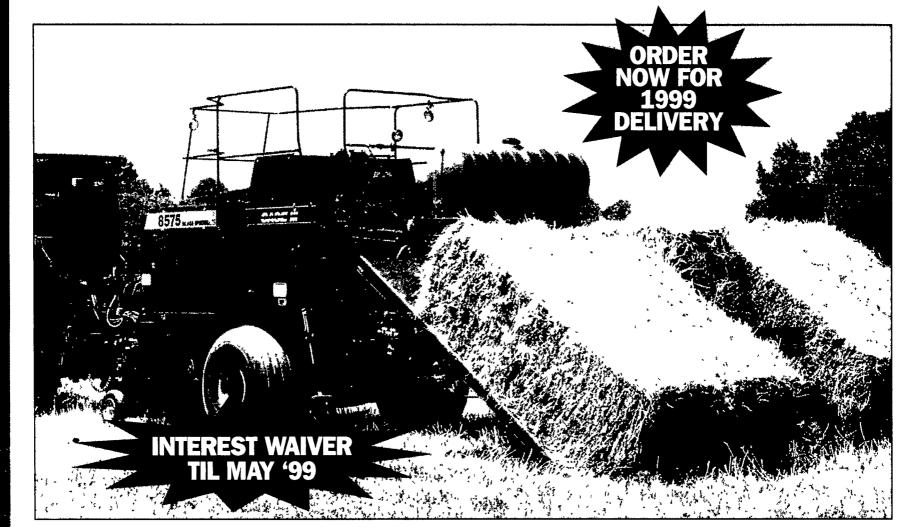

# **BALE A TON EVERY 3 MINUTES**

More and more farmers are making hay the big way. More farmers are buying square balers from Hoober, Inc. With three models to choose from, the reasons to buy a CASE IH big square baler are clear:

#### Productivity

**CASE IH** big square bales are quick to handle, and that means you can be more productive. In fact, with a CASE IH big square baler you can bale up to 20 tons of hay per hour And there's no stopping to tie and eject bales. That's 1 ton every 3 minutes.

#### Shipping

**CASE IH** big square bales give you large transport payload. Since bales are stackable, you can fit more hay into a limited area. The bottom line is more bales of hay per truckload.

#### **High Moisture Capability**

**CASE IH** 8575 & 8585 big square balers are built to handle high moisture hay and deliver consistent bale weight and density regardless of varying moisture conditions. CASE IH balers keep moisture in for better quality hay. Higher hay quality means more profits.

#### Less Leaf Loss

**CASE IH** big square balers are center-line balers and have an extra wide pick-up for increased capacity with less leaf loss. And a charge chamber preforms bale flakes for better leaf retention to ensure higher hay quality.