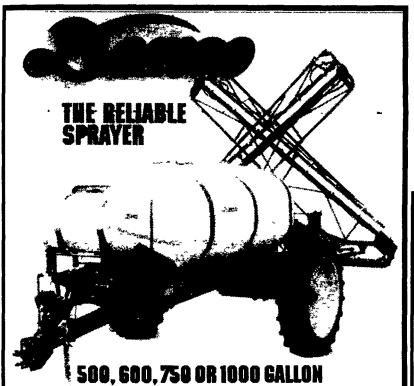

- Elliptical polyethylene tank with baffle and deep sump
- · Jet agitation for thorough mixing and chemical suspension
- · Adjustable wheel spacing
- Large front mounted step, platform and safety rail for easy filling
- 21/2 gallon safety clean water tank

FIELD SPRAYERS

- 45', 50' or 60' hydraulic X-Fold Boom
- Choose Demco piston (ground driven) or centrifugal (belt or hydraulic) pump

Wholesale Distributor

HAMILTON EQUIPMENT, Inc. 567 South Reading Road, Ephrata, Pa. 17522 717-733-7951