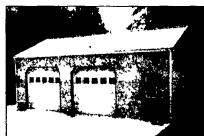

# Discover the Difference!

Winter Post-Frame Special Values!

20x24x8

\$4 700

-(1)3'0"x6'8" steel entry door -(1)16'x7' insulated raised panel overhead door

32x56x12

\$11,800

-(1)3'0"x6'8" steel entry door -(2)16'x12' split sliding doors

30x40x10

\$9,000

-(1)3'0"x6'8" steel entry door -(2)9'x8' insulated raised panel overhead doors

42x96x14

\$23,500

-(1)3'0"x6'8" steel entry door -(2)20'x14' split sliding doors

**CONESTOGA Buildings** 

1-800-544-9464