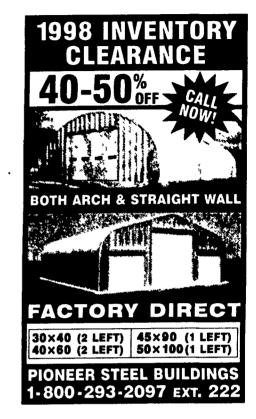

# WINTER SPECIALS

24X24X8 \$4,995.00 \$7,700.00 30X40X10 30X64X10 \$10,495.00 40X80X12 \$17,995.00 40X96X14 \$21,995.00

★All buildings have a 3'X6'8" service door

★All have 1 sliding door or 1 overhead door (your choice)

★25 Year warranty steel roofing and siding

**★Free blueprints** 

★Guaranteed construction in 3 weeks

**★**Call for free literature

Member Pa Builders Association Member National Frame Builders Association