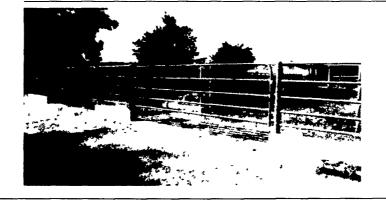

#### **Gates & Fencing**

Manufactured to last. with our 2 coat finish that resists chemical corrosion, chipping & stays cleaner, longer!

Standard heights:

- 4 bar- 38" high.
- 5 bar- 48" high.
- 6 bar- 54'