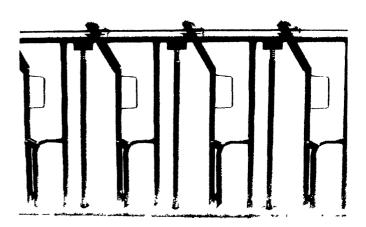

#### **Headlocks**

- Extra heavy construction.
- · All yokes have individual locks.
- · Easy in, easy out.
- Available in 3 sizes to meet all your needs.