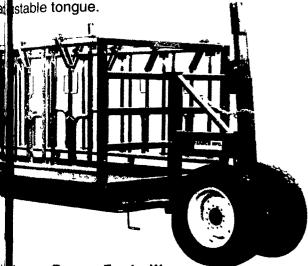

### with Headlocks

able headlocks is ideal for animals 10 bunted on a 5' x 20' or 24' Farmco wagon

dages: Farmco Feeder Wagon nplement wheel with 6 bolts. s on front corners for added stability.