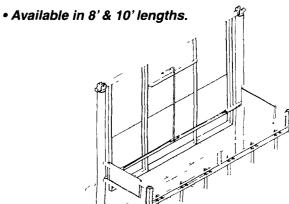

#### **Hay Bale Feeders**

Finished with our durable powder coating process, these feeders are available with 4', 5', 6', 8', & 10' panels.

- Feed big round & regular bales or stacks. Heavy duty construction of 1/8" formed steel channel and 1" sch. 40 pipe.
- 14 gauge sheet metal around bottom reduces hay loss.