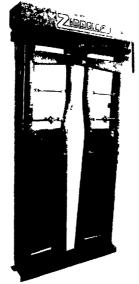

### **Automatic Headgate**

• Full roof cover for outdoor protection. Heavy duty latch for positive locking. • Double linkage for extra stability. Quickly & easily adjusted from 5" to 7" for animal neck size. • Handle assists manual operation for slow or horned cattle.