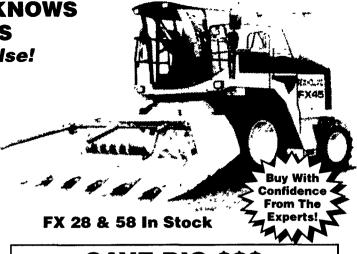

# **SAVE BIG \$\$\$**

COMING FX 25 SP With Crop Process 4 Row & Pickup Heads.

> • FX 45 SP With Crop Process 6 Row & Pickup Head

Lease for \$1,032 per month SELF-PROPELLED DISC **MOWER-CONDITIONER** 

**ENGINE:** Genesis™ 6 Cyl., 166 Hp (7.5L), Naturally Aspirated.

**HEADER TYPE:** 12-Disc Modular Cutterbar, 20" Full-Floating Auger, 102' Intermeshing Rubber, Conditioning Rolls. **HEADER WIDTH 15 1/2'** 

Reminder! We'Still Offer:

**EMERGENCY AFTER HOURS PARTS SERVICE CALL:**  Lynn Strickler. 653-5166 Terry McGarvey 361-7585 Ed Prosser\* 367-2368 Jım Sensenich 653-5723