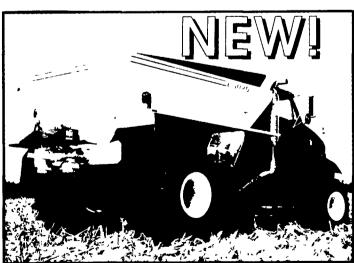

### NEW LEADER L3020 GT

Heavy Duty Lime Spreader

#### The new L3020gt with over 25 improvements includes:

- 30" wide conveyor that virtually eliminates bridging.
- Easy-to-use GPS-ready control system.
- Extra large 40 gallon-per-minute hydraulic valve.
- Apply higher rates of lime and lower rates of fertilizer.

Mounts On Vehicles With Highway, Semi or Flotation Tires

We provide Parts and Service on new Leader Spreaders