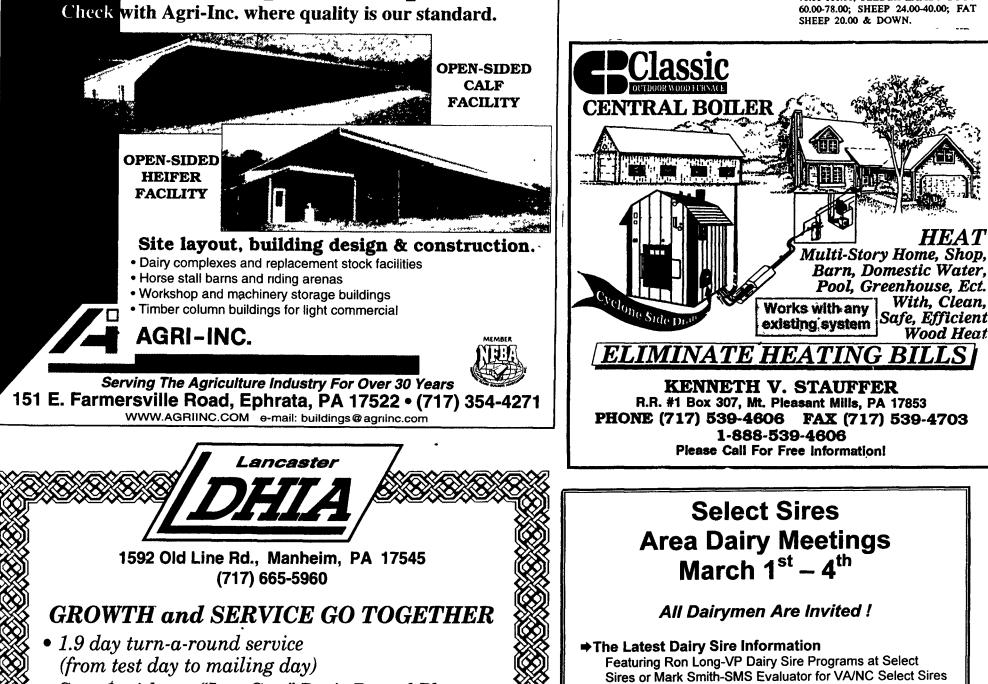

LD GRADE 2 1000#-1400# FAT 34.00-45.00.

FEEDER STEERS: M&L-1 300-500# 55.00-79.00; 250-280# 50.00-90.00, M 600-900 LBS. 40.00-64.00. HEIFERS M 1&1-1 300-500# 38.00-80.00: L-1 400-650# 42.00-66.00. BULLS M&L-1 300-620# 42.00-74.50.

CALVES: VEAL. PRIME 68.00-80.00; CHOICE 38.00-70.00; GOOD 35.00-60.00.

FARM CALVES: #1 HOLSTEIN BULLS 90-120# FEW 35.00-75.00; #2 HOLSTEIN BULLS 80-100# FEW 20.00-40.00; BEEF X BULL&HFRS./HD. 20.00-65.00.

HOGS: BARROWS & GILTS #1-2 210-255# 30.00-48.00; #2-3 255-280# 20.00-44.00; SOWS #1-3 300-500# 20.00-32.00.

FEEDER PIGS: 1-3 15-20# 5.00-17.00/HD.; 1-3 25-35# 10.00-21.00/HD.

LAMBS: HIGH CHOICE 80-100 LBS. 50.00-82.00; CHOICE 40-75 LBS. 70.00-100.00; FEEDER LAMBS GOOD 60.00-78.00; SHEEP 24.00-40.00; FAT

SHEEP 20.00 & DOWN.

HEAI

With, Clean,

Wood Heat



- Save \$ with our "Low Cost" Basic Record Plan
- Expect quality service from our experienced Technicians. We have not replaced a Technician for 4 years.
- Solid AND Continuous Growth

Date

*12-98* 1609 12-95 1199 Join the **GROWING** Lancaster DHIA Family We serve Southeastern and South Central Pennsyvlania

Herds Serviced

Lancaster DHIA serves Southeastern and Southcentral Pennsylvania 

## Agrarian Product Information

Learn how Select DTX and Select Bio-cycle is helping Farmers control micotoxins

Great Food & Semen Drawing for Durham or Declo

Choose the meeting most convenient to you

| DATE    | TIME     | TOWN            | LOCATION                  |
|---------|----------|-----------------|---------------------------|
| MARCH 1 | 10:30 AM | BEDFORD,PA      | Hoss's Steakhouse