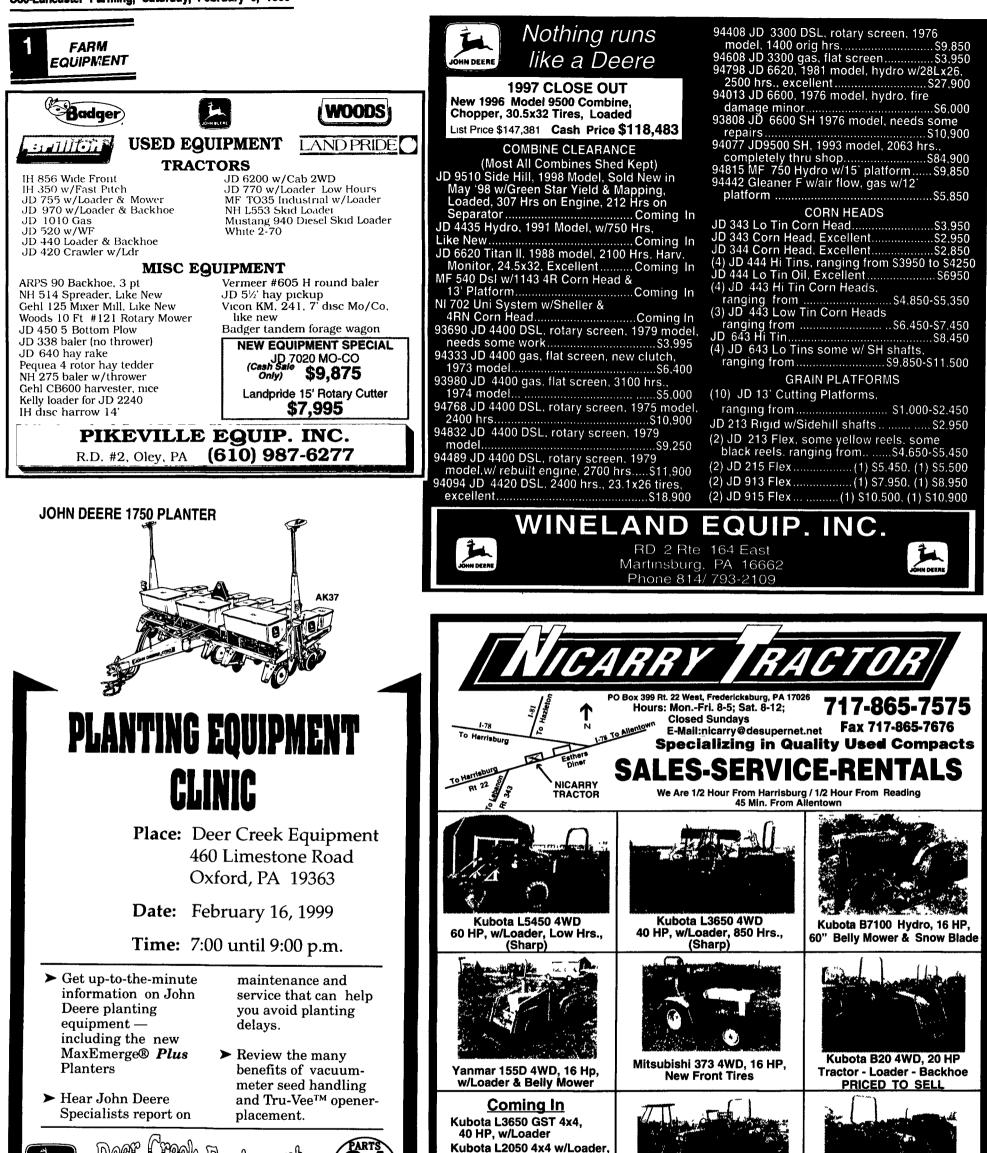

Kubota L35 4x4, TLB, 35 HP

CONSIGNMENTS ACCEPTED

MF 1035 4WD, 35 HP, w/Loader & Backhoe, Excellent Condition