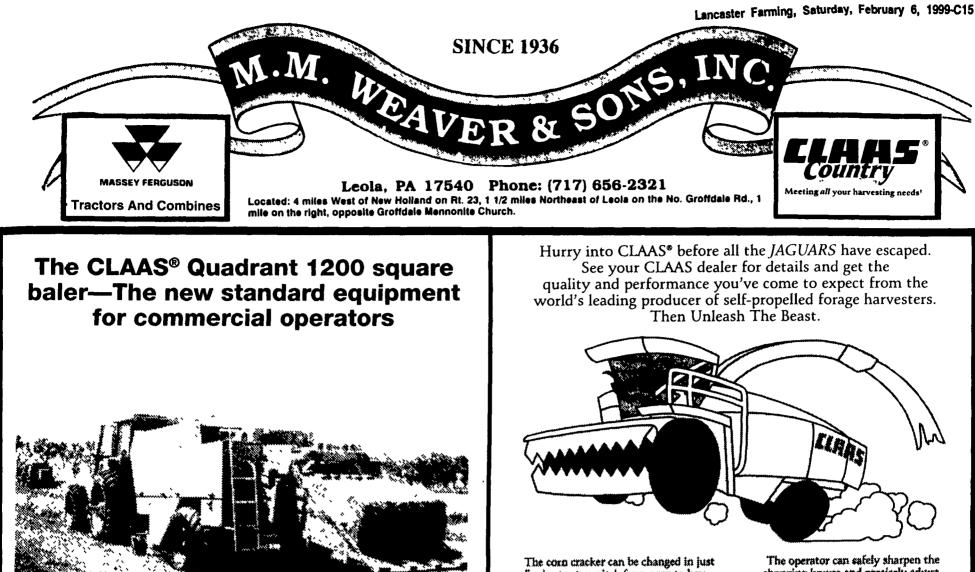

CLAAS doesn't have to sell a commercial operator on the advantages he gets from large, densely-packed square bales

Yes, the Quadrant 1200 delivers the density commercial operators want. Yes, its bales inhibit spoilage by keeping the air out Yes, they preserve quality because they minimize nutrient loss

The 1200 also offers the high production capacities you demand. Its 4 ft x 2-1/4 ft x up to 8 ft long bales effectively increase storage space and dramatically increase transport capacities-all at a high productivity rate And you know what this means to your bottom line

The Quadrant makes easy work of dry hay, haylage and silage crops---whatever you've got And it bales as much of it as you've got.

CLAAS's shaft-driven knotters have earned a worldwide reputation for reliability and low maintenance Other notable features are its 3-stage pre-chamber,