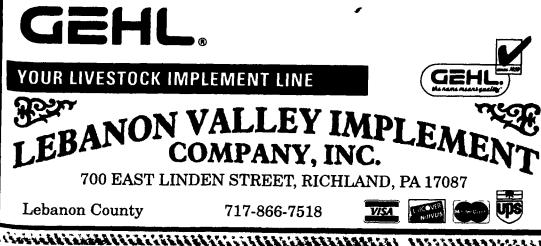

**Take it easy.** 

Here's your solution to tough jobs The new 45-PTO-hp John Deere 5210. Its improved cleaner-burning diesel engine kicks out more torque. Tough jobs just got easier. The new 5210 is also quieter and easier to operate. You can even add an

optional cab and four-wheel drive. So why not take it easy? Stop by and check out the new 45-PTO-hp 5210 Tractor and its capacity-matched John Deere attachments. With the 5210 you can tackle tough jobs, easily.