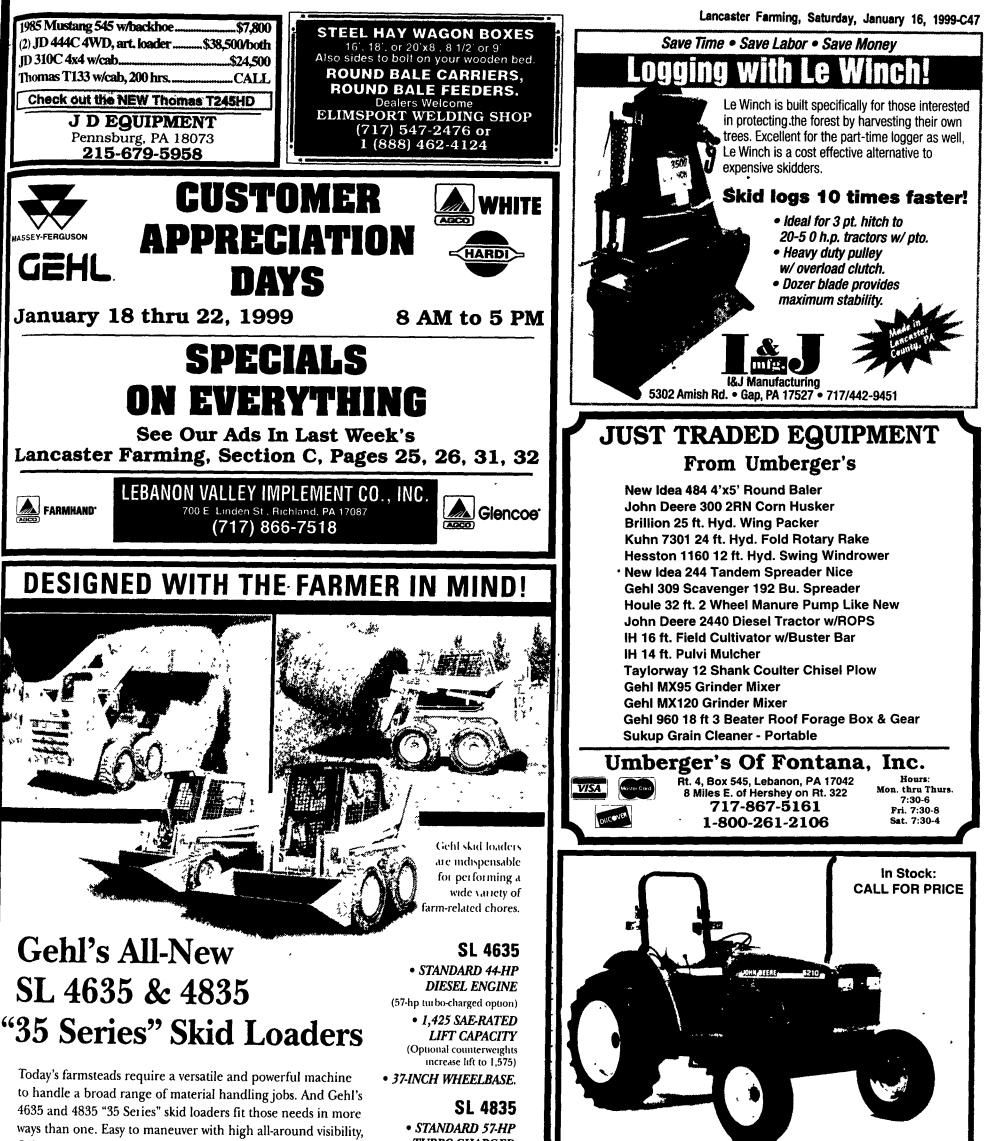

Gehl skid loaders get the job done in the tightest confines. Plus they offer the power and stability needed to lift your ,625 SAE -RATED

TURBO-CHARGED DIESEL ENGINE

LIFT CAPACITY

increase lift to 1,775)

• 41-INCH

WHEELBASE.

(Optional counterweights

New 5210 Tractor.

heaviest loads and dig through hardpacked materials. Requiring little maintenance and with built-in features for operator comfort and safety, Gehl's 4635 and 4835 skid loaders are the unit of choice for a wide range of agriculture applications.