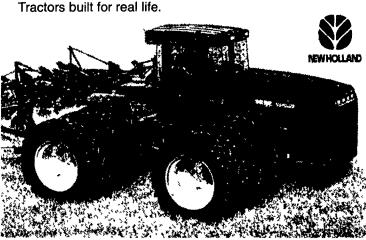

## **Endless power**

For lugging power that keeps going and going, rely on New Holland 4WDs. Cummins engines with Constant Power deliver a steady drawbar pull. Choose from four models -260, 310, 360 and 425 horsepower.