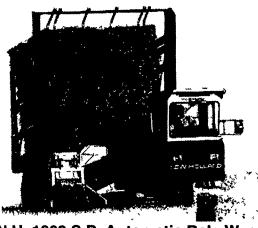

#### **Retrieve and** stack bales - FAST

N.H. 1089 S.P. Automatic Bale Wagon **Featuring Automatic Transmission** 