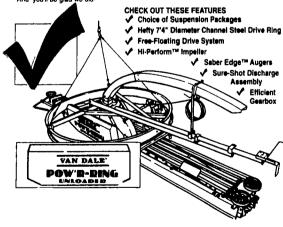

# "Pow'R" To Burn!

## WITH THE <u>NEW</u> POW'R-RING™ UNLOADER

Van Dale's new POW R-RING unloader has power to burn when it comes to taking on the toughest hard packed or even frozen silage. When other unloaders melt down that's when the POW'R RING silo unloader gets down down to business with the best

But what else would you expect from America's most popular name in silo unloaders? We've put our 45 years of expenence to work to build the best ring drive unloader ever And you'll be glad we did!