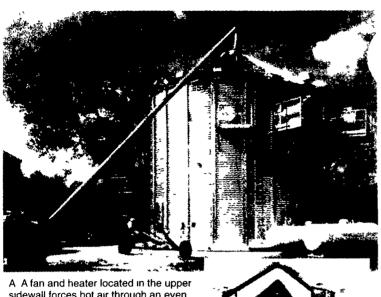

## SEE YOU AT THE KEYSTONE FARM SHOW JANUARY 5 & 6 - YORK FAIRGROUNDS **BOOTH 184A - MEMORIAL HALL**

1-800-432-0988

sidewall forces hot air through an even column of wet grain above

B When the column of grain above has dried to a predetermined temperature level, mechanical dump chutes are opened letting the hot dried grain fall to a cooling and storage area below

C Outside air from the cooling fan captures heat from the hot dried grain. and rises through the new layer of wet

You Want To Know A Secret? See Bottom Of Page

**WE STOCK A FULL LINE OF PARTS FOR AND OTHER FARM FANS** 