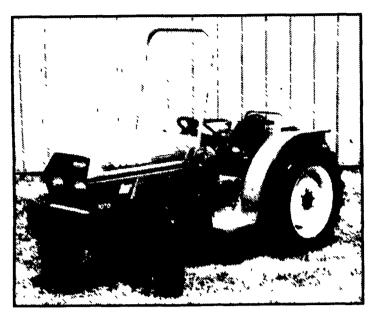

# PANORAMA

#### **Landscape Equipment**



Box Blades, Rock Rakes, Tilt & Angle Blades (Most Sizes Available)

#### **Rotary Tillers**



Wide Range Models to fit tractors from 20-50 HP

### **Broadcast Seeder/**



If you need to spread seed or fertilizer, this will do it.

#### **Goldoni Tractors**



**Europe's Premier Tractor** Horsepower Range 20-70, 4WD Standard Quality you can see at a glance.

#### Wheel Rakes & **Wheel Rake Carriers**



Handles your hay gently and reduces your raking time.

#### **Hay Tedders**



Working Width - 10' X 17' Fast, even spreading and gentle with your hay.

#### **Disc Mowers**



High speed for fast, efficient cutting. Available in 7', 8' or 9' models.

#### Finishing & Rotary Mowers



For a smooth cut, look for the Panorama mowers. 4' to 7' available.

#### **Post Drivers & Diggers**



Make your hard fencing job easy with a Panorama post digger or driver.

**FEATURES:** 

remote outlet

operation

switches Inexpensive

Call for more information

7-263-911

Adds one hydraulic

15GPM per outlet 3000PSI Works on any tractor open or closed center