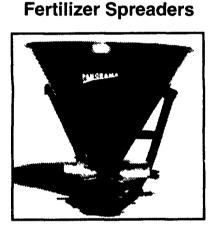

### **Broadcast Seeder/**

If you need to spread seed or fertilizer, this will do it.