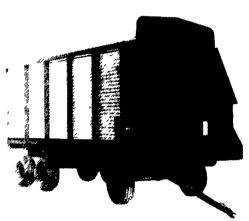

# EAVERLINE SILAGE CART

Be Sure To Consider Weaverline Silage Cart

#### WHY?

- Feeding is Right At Your Fingertips Improves Dairy Feeding You Will Enjoy Feeding Cows With The Easy Quiet & Fast Weaverline Cart... Many Sizes Available
- ★ 20% Larger Than The "Best Seller" Model 430
- ★ Larger Size For The Larger Herd
- ★ Full 36 Bushel Capacity
- ★ Extension Side Kit Available To Increase The Capacity On All Models

4 SIZES AVAILABLE 420 - 424 - 430 - 436