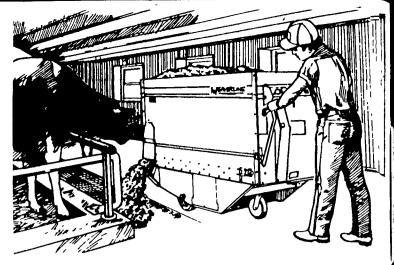

## **CUT FEEDING TIME WITH**

# EAVERLINE SILAGE CART

Be Sure To Consider Weaverline Silage Cart

#### WHY?

- Feeding is Right At Your Fingertips Improves Dairy Feeding You Will Enjoy Feeding Cows With The Easy Quiet & Fast Weaverline Cart... Many Sizes Available
- ★ 20% Larger Than The "Best Seller" Model 430
- ★ Larger Size For The Larger Herd
- ★ Full 36 Bushel Capacity
- ★ Extension Side Kit Available To Increase The Capacity On All Models

4 SIZES AVAILABLE 420 - 424 - 430 - 436

Without moving motors, sweeper brushes or flights, the feed is distributed quietly & efficiently at a rate of 1250 lbs. of corn silage per minute Feed stays mixed

See These and Other Fine Products at our Display at KEYSTONE FARM SHOW, JAN. 5 & 6, YORK, PA