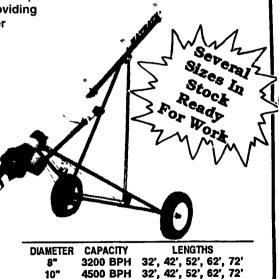

## Your Source For Quality Grain Handling Equipment

A premium quality galvanized auger designed for low maintenance operation.

Mayrath introduces the all new "InLine Drive" series of portable grain augers. Mayrath has combined operational efficiency with long term dependability providing you with a high quality, GALVANIZED auger at a very affordable price. The revolutionary "InLine Drive" system minimizes the number of moving parts... greatly reducing costly down-time and maintenance in the future.

Mayrath InLine **Drive** 

### The InLine Drive Unique in design, high in efficiency.

The gearbox is located InLine in the fire actual auger flighting. The otiter tube in expanded to allow unobstructed and efficient flow of grain. past the gear drive section. This design proves to be both economical and low maintenance in