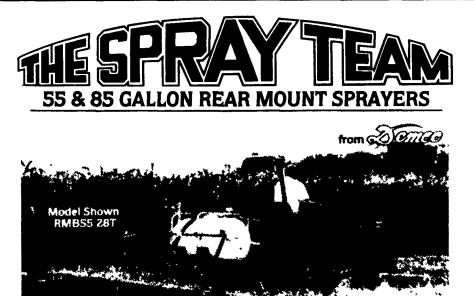

## 500 and 600 gallon TANDEM AXLE HPT SERIES SPRAYERS

**Reliable Sprayers** 

3/4" boom plumbing, and

 Hypro 6 roller 540 RPM PTO driven pump (C6500D X).
Available with Demco 21' & 28' Truss-T Spray Boom.

- Boom is completely preassembled with 20" nozzle spacing.
- TeeValve for selective control of three section spray boom.
- Seamless Demco polyethylene tank featuring jet agitation, sump, molded sight gauge and 5" fillwell with no-splash cover.
- Frame has a built in ground stand for easy storage when empty.
- Three point hitch mounting -Category. "0" & "1".