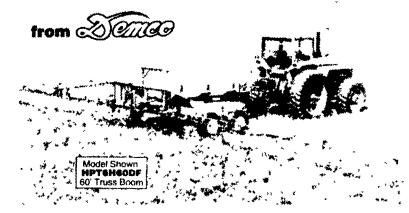

Folding steel Truss-T boom with horizontal and vertical breakaway.

- 500 or 600 gallon elliptical polyethylene tank with baffle and deep sump for complete drainage.
- Jet agitation for thorough mixing and excellent chemical suspension.
- Large 16" flip-top manway.
- Adjustable wheel spacings of 60", 70", 80" centers. (120" optional)
- Walking tandem axle trailer with ground clearance settings of 23" or 29", three ton hubs and spindles and 15"x10" wheels.
- Large front mounted step, platform, and safety rail for easy filling.
- Three section boom control.
- 2 1/2 gal. clean water tank for safety.
- Available with 45', 50', or 60' heavy duty truss booms with boom skids,