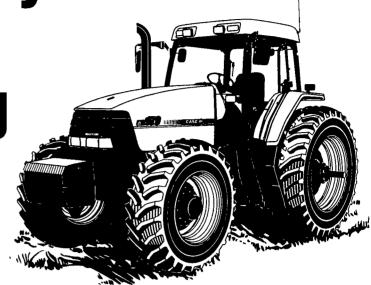

# JOIN THE REVOLUTION

The Family Keeps Growing

Case IH has extended the popular MX Series to include two new higher horsepower models ideally suited for row crop and tillage applications.

- 130 and 145 hp models
- 5.9L, heavy duty Case IH engines
- Up to 12,600 pounds of hitch capacity
- Standard power beyond hydraulics
- The industry's quietest cab at 72 dBA
- The industry's first tool-less "quickchange" single shaft 540/1000 RPM PTO
- Large ninety-two gallon fuel tank
- Standard power shuttle shift

For more details, stop in today!

PRODUCT SUPPORT

From 40 to 235 PTO horsepower, there is no better way to view the future of farming than from an

X SERIES TRACTOR FROM CASE IH