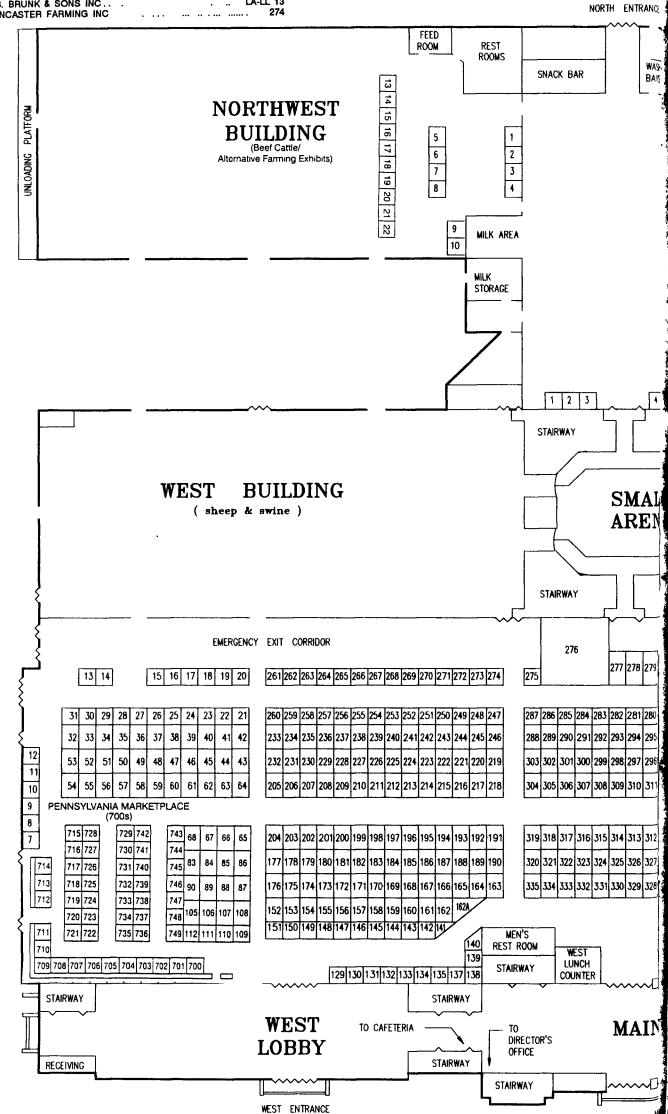

## **Commercial Exhibitor Key**

The Pennsylvania State Farm Show Complex provides a large exhibition area for commercial and non-profit businesses and organizations, located within six adjoining buildings as well as an outside exhibit area. In addition, there are two arenas the Large Arena and the Small Arena - with the lower level concourse of the Large Arena used to site exhibitor booths. Spaces for commercial and nonprofit organization exhibitors are designated by building and display booth number. To locate a specific Farm Show commercial or nonprofit exhibitor, find the name of the exhibitor in the alphabetical listing, and then look for the building area code and the space number. For example: If ABS Global Inc. is the exhibitor, it is located on the Main Floor in exhibit booth spaces 500 and 501. See the floor plan and the diagram of numbered spaces to locate the booths.

NORTHWEST BUILDING Space numbers preceeded by NW

LARGE ARENA Commercial and nonprofit exhibitors are generally located along the lower level concourse of the Large Arena and the symbol is LA-LL OUTSIDE. There are a number of outdoor commercial exhibitor areas located at