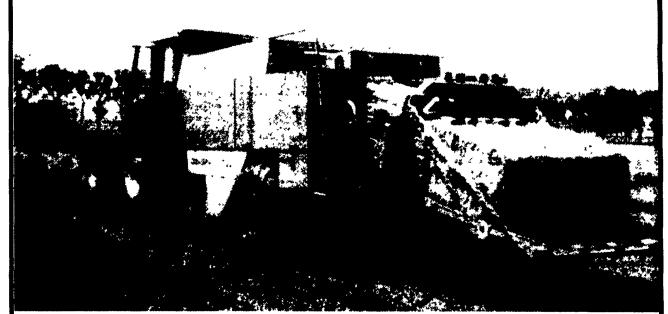

### **DEMO TRACTORS**

Model 3120-T, 2 Wheel Drive MF 375 Tractor, 60 HP MF 8160 4x4, 180 HP

| USED COMBINES                                                                                                                                                                     |                    |  |
|-----------------------------------------------------------------------------------------------------------------------------------------------------------------------------------|--------------------|--|
| Olivei 525 Combine with 2 Row 38" Corn<br>Head, 11' Grain Head<br>Like New MF 8460 with Hillside Cleaning 6 Row<br>30" Corn Head, 20 ft floating Grain Head,<br>less than 200 bis | \$2,000<br>JUST IN |  |
| 1996 MF 8570 4x4 Rotary Combine, 1,166 Hr, with 863 Corn Head                                                                                                                     | JUST IN            |  |
| 1976 Uni system 717 combine with 4 row<br>443 JD corn head                                                                                                                        | \$4,500            |  |
| 1990 MF 8460 2,573 hrs 15' Floating<br>Grain Head, 6 Row Corn                                                                                                                     | \$64,000           |  |
| 1990 MF8460 with Hillside Cleaning, 20 ft<br>Floating & 6 Row Coin Head, 3219 hrs                                                                                                 | \$67,000           |  |
| 1981 MF860 with 15 ft Floating Grain Head with 3,400 his                                                                                                                          | \$12,000           |  |
| 1979 MF760 with 16 ft Floating Grain Head with 3,867 hrs                                                                                                                          | \$11,500           |  |
| 1979 MF550 with 13 ft Grain Head with 3,898 hrs                                                                                                                                   | \$11,000           |  |
| 1977 MF750 with 15 ft Floating Grain Head                                                                                                                                         | \$9,000            |  |
| 1975 MF760 with 18 ft. Flex Head with 3263 hrs                                                                                                                                    | \$9,500            |  |

Ft Floating and 6 Row Corn Head, 2189 Hrs

1990 MF 8460 Combine with Hillside Cleaning, 20 \$67,000

1994 Case IH 1688 4x4 Combine with 8 row corn 15' flex head, 20' flex head . JUST IN

1984 MF 860 4x4 Combine Ser # 18839 2,478 Hi \$18,000