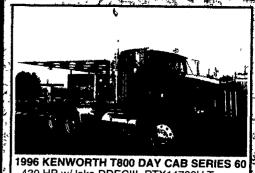

## 1986 CHEVY C-30 SCOTTSDALE

350, Auto, Air Cond., PS, PB, AM/FM/Cass., 120,000 Miles, 15'x7' Landscaper's Steel Bed

\$2,800

Evenings 814/942-3821

430 HP w/Jake DDECIII, RTX14709H Trans., 12000# Frt, 4000# Rears on 8 Bag Air Ride, 11R24.5 on (10) Aluminum Wheels, 276,000 Miles, Immaculate! **TOLL FREE (888) 847-8029** 