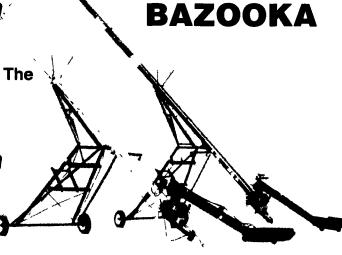

# **TRANSPORTS**

**Hutchinson** 

The Swing-Away **Portables** 

**Let Your Tractor Do The** Raising, Lowering, Positioning and **Transporting With** 

Hutchinson

Swing-Away Augers.