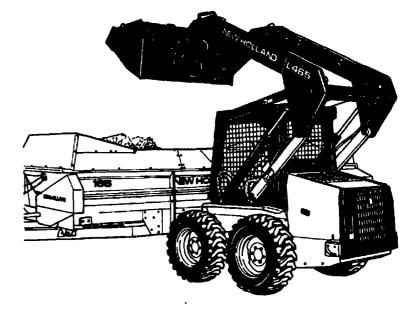

## **Super Boom™ is best**

Why choose a New Holland skid-steer loader?

- Superior visibility
- Unbeatable stability
- Faster speeds
- Superior dump height & reach
- Greater bucket & lift capacity
- The most attachments
- Unmatched dependability
   Stop by today and see for yourself why no other skid-steer can compare