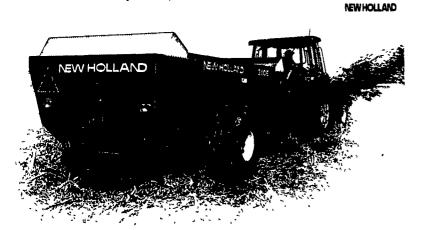

## Spread quickly, cleanly, and evenly

Nothing gets the job done faster, cleaner, or better than a New Holland side-delivery spreader.

- Handles a wide variety of material slurry, gutter material, cow manure, even poultry litter
- Offers the most control for light top dressing through heavy applications
- Choose from five categories ranging from 1,005 gallons up to 3,188 gallons with side rails in place
- Each model backed by a 10-year warranty against tank rust-through

See us for all your spreader needs.

New Holland makes it right and they're willing to back it up in writing. Only new Holland box spreaders come with Bonded Protection.

- If the steel sides rust, you'll get new ones FREE
- If the heavy plastic floor boards warp, shrink or wear out, you'll get new ones **FREE**
- This guarantee is good for 12 years...even to second owners.