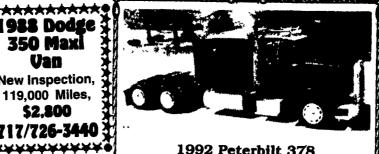

#### 1992 Peterbilt 378

460 Cummins, C-brake, Low Leaf Air Ride, RTX14609B 355 Rears, 63 Inch Flat Top, Good

**\$22,500** Financing Available

717/859-5454 Leave Message

1992 Dodge 250 4x4, Auto, A/C Cummins Diesel 120,000 Miles, Loaded, Good Cond. \$11,000 410-557-9559