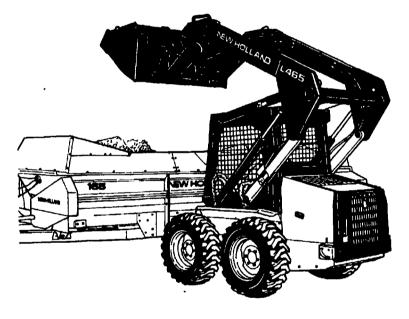

## Super Boom™ is best

Why choose a New Holland skid-steer loader?

- Superior visibility
- Unbeatable stability
- Faster speeds
- Superior dump height & reach
- Greater bucket & lift capacity
- The most attachments
- Unmatched dependability
   Stop by today and see for yourself why no other skid-steer can compare

## SEE YOUR NEAREST NEW HOLLAND DEALER