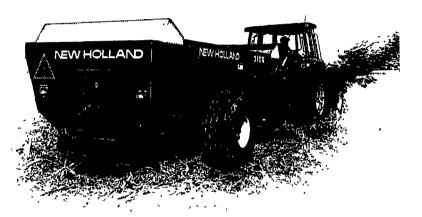

## Spread quickly, cleanly, and evenly

**NEW HOLLAND** 

Nothing gets the job done faster, cleaner, or better than a New Holland side-delivery spreader.

- Handles a wide variety of material slurry, gutter material, cow manure, even poultry litter
- Offers the most control for light top dressing through heavy applications
- Choose from five categories ranging from 1,005 gallons up to 3,188 gallons with side rails in place
- Each model backed by a 10-year warranty against tank rust-through

See us for all your spreader needs.

New Holland makes it right and they're willing to back it up in writing. Only new Holland box spreaders come with Bonded Protection.

- If the steel sides rust, you'll get new ones FREE
- If the heavy plastic floor boards warp, shrink or wear out, you'll get new ones — FREE
- This guarantee is good for 12 years...even to second owners.

Take a close look at one today