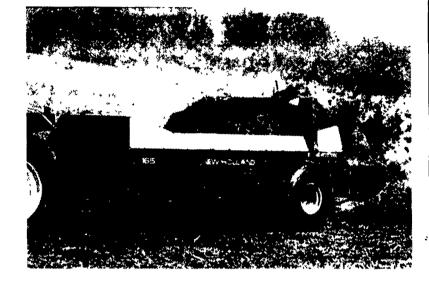

## Spread quickly, cleanly, and evenly

**NEW HOLLAND** 

Nothing gets the job done faster, cleaner, or better than a New Holland side-delivery spreader.

- Handles a wide variety of material slurry, gutter material, cow manure, even poultry litter
- Offers the most control for light top dressing through heavy applications
- Choose from five categories ranging from 1,005 gallons up to 3,188 gallons with side rails in place
- Each model backed by a 10-year warranty against tank rust-through

See us for all your spreader needs.

New Holland makes it right and they're willing to back it up in writing. Only new Holland box spreaders come with Bonded Protection.

- If the steel sides rust, you'll get new ones FREE
- If the heavy plastic floor boards warp, shrink or wear out, you'll get new ones — FREE
- This guarantee is good for 12 years...even to second owners.

Take a close look at one today