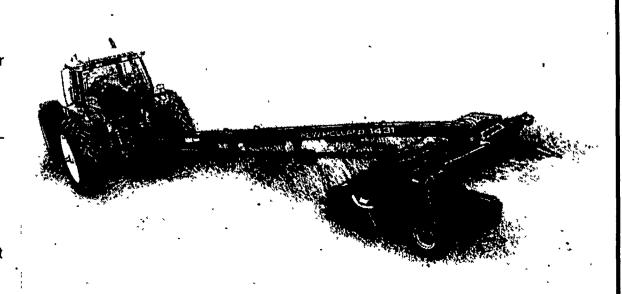

## **Cut faster, condition better**

For greater maneuverability and higher efficiency, nothing beats the Model 1431 Discbine® disc mower-conditioner from New Holland. It features a 13' cutting width, and operates at high ground speeds in wet, heavy grass without plugging. Fire anthills and gopher mounds won't stop the new Model 1431 either.

Outstanding features include:

- A center pivot-tongue design
- Independent modular cutterbar with ten smalldiameter cutting discs
- 102" wide conditioning rolls
- A full range of vertical and lateral flotation
- A torsion-bar roll-pressure system
- A cutterbar driven from both ends

For maximum harvesting efficiency, check out the Model 1431 Discbine. It's the best in the field.