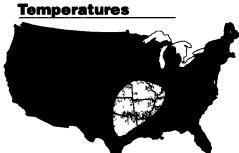

Cooler with clouds giving way to some šunshine. High 44, Low 26 UV. 1

Partly to mostly sunny.

High 46, Low 28 1 UV سو

**Regional Forecast** 

Shown is Monday's

weather Temperatures

are highs and lows for

the day

61/46 **Akron** 

Partly sunny

High 46, Low 28 UV 1

Breezy with variable cloudiness

High 44, Low 26 UV 1

The ultraviolet index is a guide to exposure to the sun. The higher the UV Index number, the greater the need for eye and skin protection. 0-2, minimal, 3-4, low, 5-6, moderate. 7-9, high, 10 or above very high