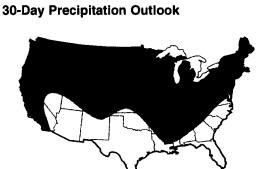

#### **30-Day Temperature Outlook**

Above Normal **Near Normal** 

**Below Normal** 