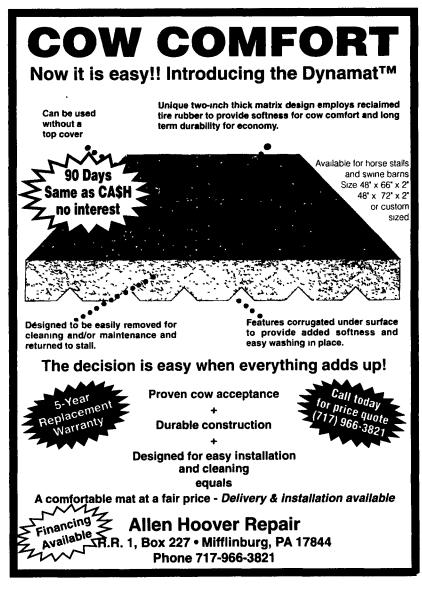

Specializing in All Types Of High Tensile Fence
Stream Bank Fencing - Supplies And Installation
All Types Of High Tensile Supplies Sold

#### · High Tensile Wire



Certified Tensile Range 200,000 Psi Class III Galv. 4,000 Ft. Rolls In Line Strainers, Spring Loaded In Line Strainers w/o Spring Strainer Handle (Zink Plated) 4" Tube Insulators (200 pk) 20" Wrap Around Insulators (10 pk) C2L Double Crimp Sleeves (100 pk) 50 lb 1%" Class III Galv. Barbed Staples 50 lb 2" Hot Dipped Galv. Staples

10-47-6-11 Woven Wire Fence (330 Ft.)

## -Fence Posts -

C.C.A. Pressure Treated (30 year)
Pressure Treated Board Fence Available

4 to 5"x6'6" 4 to 5"8' 5 to 6"x6'6" 5 to 6"x7" 6 to 6"8"

"x6'6" 6 to 7"x6'6"

**Good Supply In Stock For All Sizes** 

We Ship U.P.S or Deliver

Prices F.O.B.



Hea