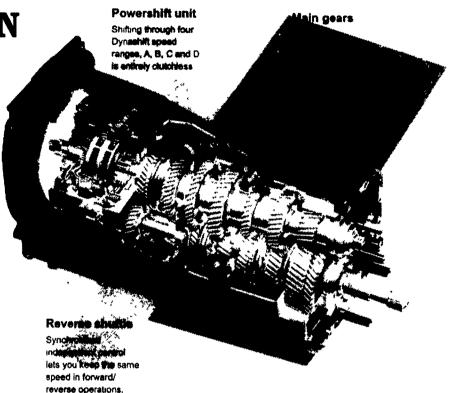

**DYNASHIFT TRANSMISSION** 

From Massey Ferguson 32 Speeds with the best features of manual and powershift design

# Simple concept, simple design.

The Dynashift transmission features a smooth, 4-speed powershift matched to a rugged, 4x2, fully synchronized gearbox.

The results are truly greater than the sum of the parts.

#### Like a powershift.

Get the ease-of-operation and productivity of four no-clutch powershifts. Each of the four powershifts gives you an ideal 17% increase in speed.

# Like a synchromesh.

You get the low power loss and reliability of an 8 speed manual transmission. More of the flywheel horsepower is available for use in all other tractor functions. Up to half the power loss of most full powershift tractors.

#### Like a shuttle.

The synchronized independent shuttle lets you quickly reverse directions in any of the 32 gears with one quick shift. There's no need to sequence through multiple gears or navigate a

#### Like no other transmission.

"Intelligent overlap" means you can always select a gear to shift-on-the-go with a 17% speed change. And you get the highest number of gears in the 2.5 to 7.5 mph (4 to 12 kph) working range.

Dynashift is standard on 8100 Series tractors, optional on 6100 Series tractors

| \$2,100   |
|-----------|
| \$1,200   |
| \$2,500   |
| \$4,900   |
| \$11,500  |
| \$17,500  |
| \$8,900   |
| . \$3,200 |
|           |