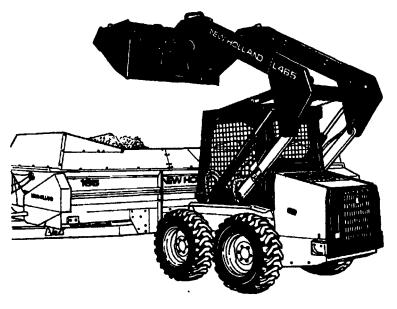

## **Super Boom™ is best**

Why choose a New Holland skid-steer loader?

- Superior visibility
- Unbeatable stability
- Faster speeds
- Superior dump height & reach
- Greater bucket & lift capacity
- The most attachments
- Unmatched dependability
   Stop by today and see for yourself why no other skid-steer can compare