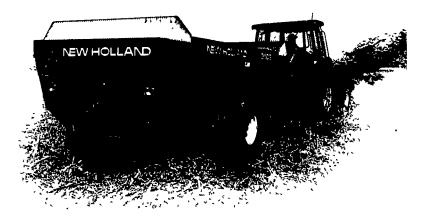

## Spread quickly, cleanly, and evenly

**NEW HOLLAND** 

Nothing gets the job done faster, cleaner, or better than a New Holland side-delivery spreader.

- Handles a wide variety of material slurry, gutter material, cow manure, even poultry litter
- Offers the most control for light top dressing through heavy applications
- Choose from five categories ranging from 1,005 gallons up to 3,188 gallons with side rails in place
- Each model backed by a 10-year warranty against tank rust-through

See us for all your spreader needs.

New Holland makes it right and they're willing to back it up in writing. Only new Holland box spreaders come with Bonded Protection.

- If the steel sides rust, you'll get new ones FREE
- If the heavy plastic floor boards warp, shrink or wear out, you'll get new ones FREE
- This guarantee is good for 12 years...even to second owners.