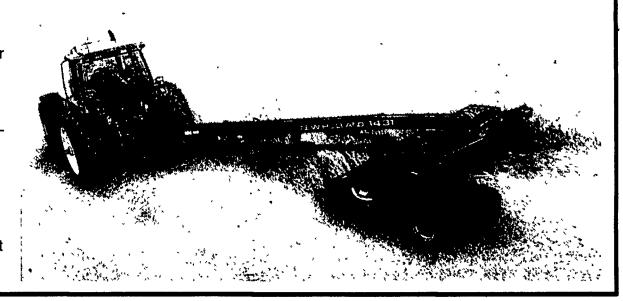

## **Cut faster, condition better**

For greater maneuverability and higher efficiency, nothing beats the Model 1431 Discbine® disc mower-conditioner from New Holland. It features a 13' cutting width, and operates at high ground speeds in wet, heavy grass without plugging. Fire anthills and gopher mounds won't stop the new Model 1431 either.

Outstanding features include:

- A center pivot-tongue design
- Independent modular cutterbar with ten smalldiameter cutting discs
- 102" wide conditioning rolls
- A full range of vertical and lateral flotation
- A torsion-bar roll-pressure system
- A cutterbar driven from both ends

For maximum harvesting efficiency, check out the Model 1431 Discbine. It's the best in the field.