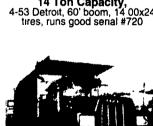

New flatbeds available Sizes currently available are 12', 14', 20', 22' and 24' Racks are also available

**NEW Lumber Body** 19' w/Rachet Tie-Downs w//Dumping Hoist

Clark Crane 14 Ton Capacity, 4-53 Detroit, 60' boom, 14 00x24 tires, runs good serial #720