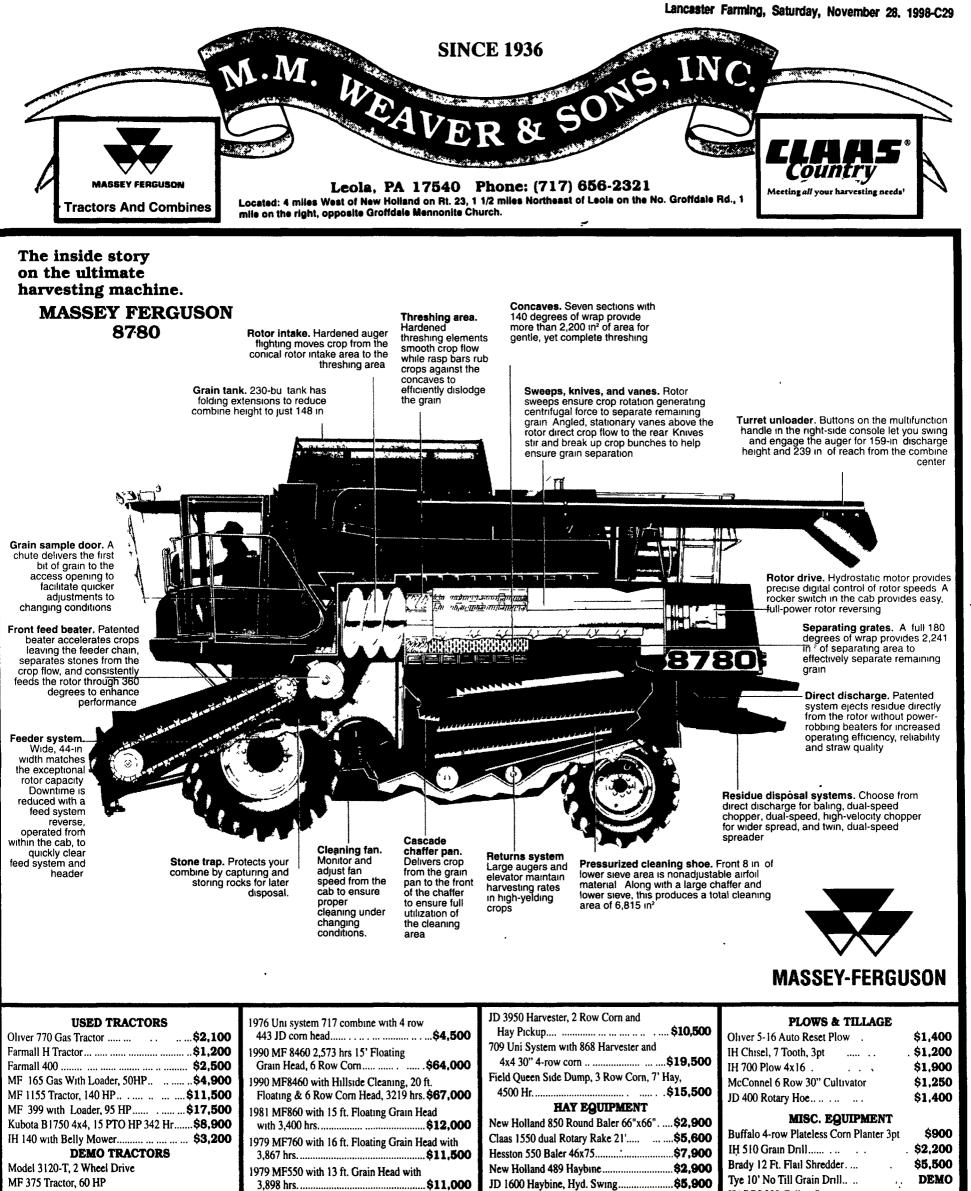

| MF 8160 4x4, 180 HP<br>USED COMBINES<br>Oliver 525 Combine with 2 Row 38" Corn<br>Head, 11' Grain Head                                                           | 1977 MF750 with 15 ft. Floating Grain Head. <b>\$9,000</b><br>1975 MF760 with 18 ft. Flex Head with 3263 hrs <b>\$9,500</b><br>USED HARVESTERS<br>New Holland FX25 with 6 Row Corn Head. Corn | GMR 2800 Disc Mower Condition 9'4"\$8,700<br>JD 335 Round Baler\$8,000<br>Demo Vicon 1511E 5x6 Round Baler\$9,900<br>Hesston 1120 Haybine 9'3" Cut\$2,900 | HARDI 300 Gallon Sprayer,   40" Folding Booms   \$1,700   New Holland Blower #25 |
|------------------------------------------------------------------------------------------------------------------------------------------------------------------|-----------------------------------------------------------------------------------------------------------------------------------------------------------------------------------------------|-----------------------------------------------------------------------------------------------------------------------------------------------------------|----------------------------------------------------------------------------------|
| 30" Corn Head, 20 ft floating Grain Head,<br>less than 200 hrs <b>JUST IN</b><br>1996 MF 8570 4x4 Rotary Combine, 1,166 Hr,<br>with 863 Corn Head <b>JUST IN</b> | Cracker and Hay Head, 2 Yrs. OldCOMING IN<br>Claas 695 4x4, 1993 Harvester, 354 HP, Hyd.<br>Outlets, 1270 Cutter HR, 6 Row Corn,<br>10 Hay\$125,000                                           | MANURE & FEEDING EQUIPMENT<br>Lucknow 220 TMR Mixer WagonDEMO<br>Lucknow 285 TMR Mixer Wagon\$4,900<br>Used Vicon Feeder Main and Sub<br>Stanchion\$1,500 | Snow Blowers<br>In Stock                                                         |
| 1997 Claas 840 4x4 381 HP with 10' Hay Head,<br>6 Row Corn Head                                                                                                  | 1990 MF 8460 Combine with Hillside Cleaning, 20<br>Ft Floating and 6 Row Corn Head, 2189 Hrs<br>\$67,000                                                                                      | 1994 Case IH 1688 4x4 Combine with 8 row corn<br>15' flex head, 20' flex head JUST IN                                                                     | 1984 MF 860 4x4 Combine Ser # 18839 2,478 Hr<br>\$18,000                         |