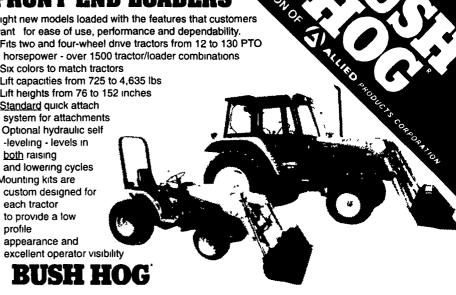

### **NEW FOR 1998...BUSH HOG® QUICK-ATTACH** FRONT END LOADERS

Eight new models loaded with the features that customers want for ease of use, performance and dependability. • Fits two and four-wheel drive tractors from 12 to 130 PTO

- Six colors to match tractors
- Lift capacities from 725 to 4,635 lbs
- Lift heights from 76 to 152 inches
- Standard quick attach system for attachments
- Optional hydraulic self -leveling - levels in both raising
- and lowering cycles Mounting kits are custom designed for each tractor to provide a low profile appearance and

excellent operator visibility

**BUSH HOG** 