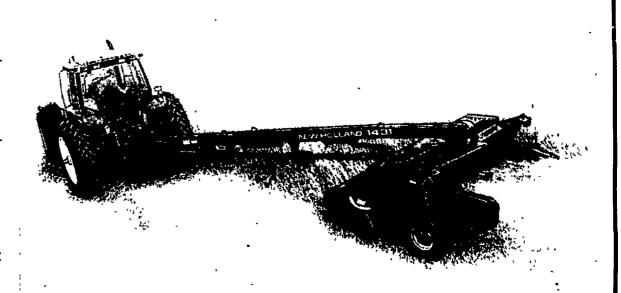

## **Cut faster, condition better**

For greater maneuverability and higher efficiency, nothing beats the Model 1431 Discbine® disc mower-conditioner from New Holland. It features a 13' cutting width, and operates at high ground speeds in wet, heavy grass without plugging. Fire anthills and gopher mounds won't stop the new Model 1431 either.

Outstanding features include:

- A center pivot-tongue design
- Independent modular cutterbar with ten smalldiameter cutting discs
- 102" wide conditioning rolls
- A full range of vertical and lateral flotation
- A torsion-bar roll-pressure system
- A cutterbar driven from both ends

For maximum harvesting efficiency, check out the Model 1431 Discbine. It's the best in the field.