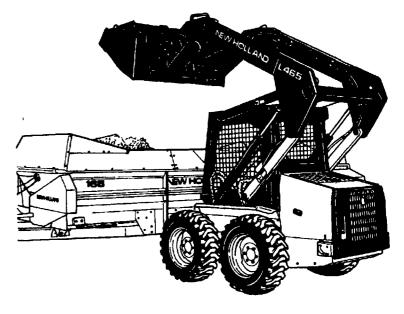

## Super Boom™ is best

Why choose a New Holland skid-steer loader?

- Superior visibility
- Unbeatable stability
- Faster speeds
- Superior dump height & reach
- Greater bucket & lift capacity
- The most attachments
- Unmatched dependability
   Stop by today and see for yourself why no other skid-steer can compare

## SEE YOUR NEAREST NEW HOLLAND DEALER