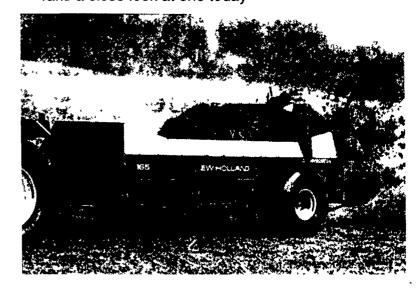

## Spread quickly, cleanly, and evenly

**NEW HOLLAND** 

Nothing gets the job done faster, cleaner, or better than a New Holland side-delivery spreader.

- Handles a wide variety of material slurry, gutter material, cow manure, even poultry litter
- Offers the most control for light top dressing through heavy applications
- Choose from five categories ranging from 1,005 gallons up to 3,188 gallons with side rails in place
- Each model backed by a 10-year warranty against tank rust-through

See us for all your spreader needs.

New Holland makes it right and they're willing to back it up in writing. Only new Holland box spreaders come with Bonded Protection.

- If the steel sides rust, you'll get new ones FREE
- If the heavy plastic floor boards warp, shrink or wear out, you'll get new ones – FREE
- This guarantee is good for 12 years...even to second owners.

Take a close look at one today