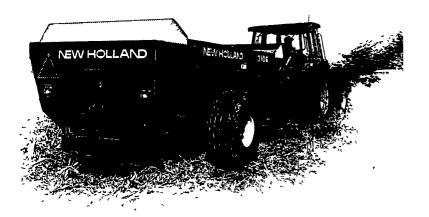

## Spread quickly, cleanly, and evenly

**NEW HOLLAND** 

Nothing gets the job done faster, cleaner, or better than a New Holland side-delivery spreader.

- Handles a wide variety of material slurry, gutter material, cow manure, even poultry litter
- Offers the most control for light top dressing through heavy applications
- Choose from five categories ranging from 1,005 gallons up to 3,188 gallons with side rails in place
- Each model backed by a 10-year warranty against tank rust-through

See us for all your spreader needs.

New Holland makes it right and they're willing to back it up in writing. Only new Holland box spreaders come with Bonded Protection.

- If the steel sides rust, you'll get new ones FREE
- If the heavy plastic floor boards warp, shrink or wear out, you'll get new ones – FREE
- This guarantee is good for 12 years...even to second owners.

Take a close look at one today