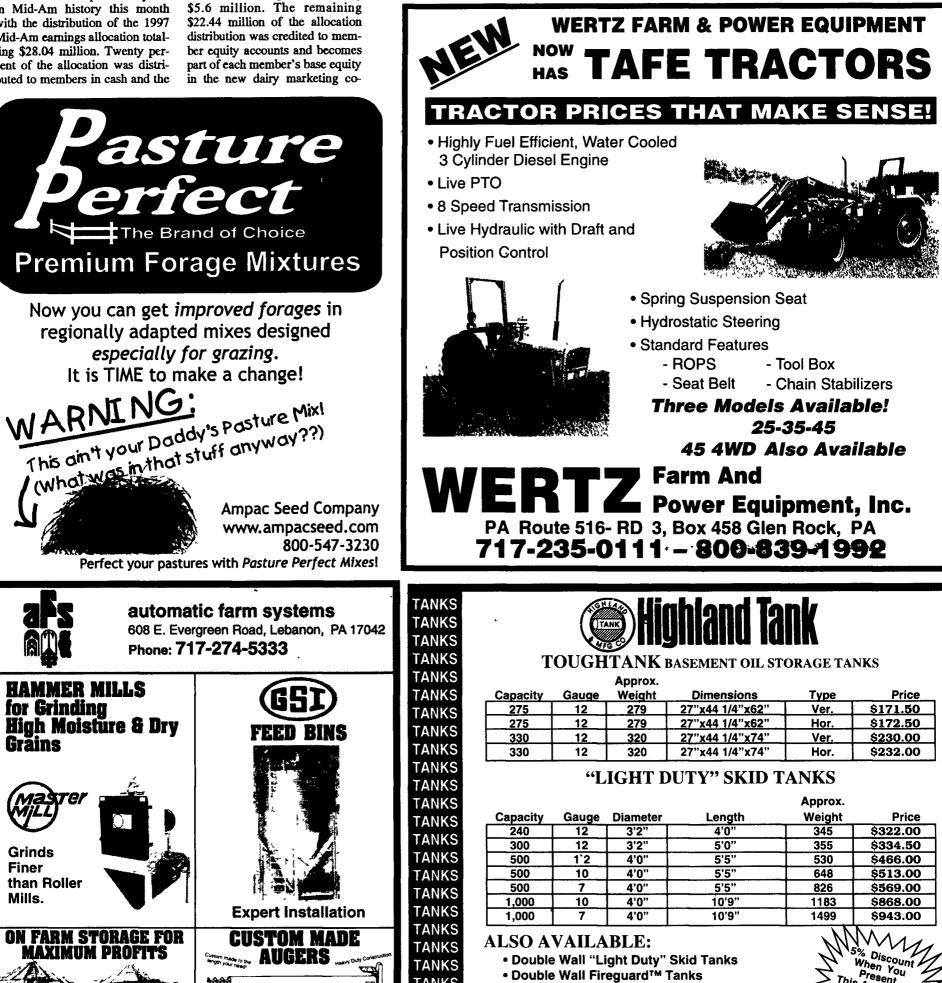

on of the 1997 Mid-Am earnings allocation totalling \$28.04 million. Twenty percent of the allocation was distributed to members in cash and the

other 80 percent was applied to the member's base capital equity in Dairy Farmers of America.

In the 20 percent cash distribution, more than 14,000 checks were mailed in September totaling operative DFA board chairman Herman Brubaker of West Alexandria, Ohio, said the base capital program is critical to the success of Dairy Farmers of America. "Every dynamic and growing organization needs equity in order to sustain growth and build markets. The equity our members hold in DFA allows us to grow and maxi-

mize earnings through investment in modern processing facilities and joint ventures that add to the bottom line earnings of our organization."



**ON FARM STORAGE FOR** eximum profits



for Grinding

Grāins

Grinds

than Roller

Finer

Mills.

FARM BINS GALVANIZED FANS AND HEATERS • TOP DRY SYSTEMS . GRAIN DRYERS HOPPER BOTTOM TANKS • COMMERCIAL FLAT BOTTOM • FLEX-FLO FEED SYSTEMS · SAFETY ACCESS EQUIPMENT We Supply Expert installation and Service Check Our Prices Before You Buy

**Control Systems to Automate Your Operation.** 



TANKS TANKS

TANKS

Of Purchase Offer Expires Nov. 31, 1998 AdA Bench Top Lube Tanks me Gasboy Hand and Electric Pumps • Petro-Hoppers • Dike Tanks ZW **USED STEEL PIPELINE PIPE** Price Diameter Weight Thickness Lengths Inches Lbs./Ft. In Stock Per/Ft. Inches 100 .312 (5/16) ga.) \$20.00 30 20' to 49' HOWARD GROFF **E**. Fuel Oil, and Gasoline OUARRYVILLE 111 E. State Street, Quarryville, PA 17566 ↑ Ν