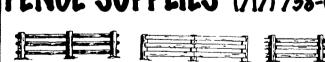

# KEYSTONE ===

**Round Posts** 

5"x6" - 6 1/2' - 7' - 8' - 10' - 12' - 14'

6"x7" - 6 1/2' - 8' - 10' - 16' - 20' - 25'

**Board Fence** 1' x6' x16 Oak & Treated Pine

2x4 Non Climb Woven Wire Hi Tensile Solid Lock Deer/Game

Class 3 Galv

3"x4" - 6 1/2' - 7' - 8' - 10"

4"x5" - 6 1/2' - 7' - 8' - 10'

2"x3" - 7' & 8'

Split Rail

Locust And Treated Pine Posts

Complete Line Of Hi-Tensile **Fence Supplies** 

**Square Post** 