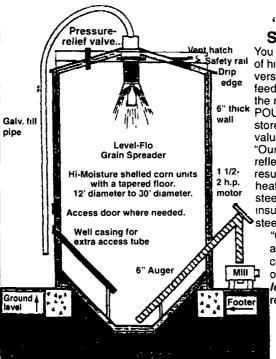

### **HI-MOISTURE SHELLED CORN** SILO WITH HOPPER FLOOR

### "Hi-Moisture Shelled Corn"

You know the advantages Safety rail of hi-moisture shelled corn versus dry corn for animal feeding So now consider 6" thick the many advantages of POURED CONCRETE to store and protect your valuable grain

"Our 6" thick concrete walls reflect 38% of light beams, resulting in 780 times more heat-resisting ability than steel, and 25 times more insulating power than

"Our 6" thick walls have a very low leak potential compared to prefab silos Mill of any kind, and a very .low maintenance requirement "