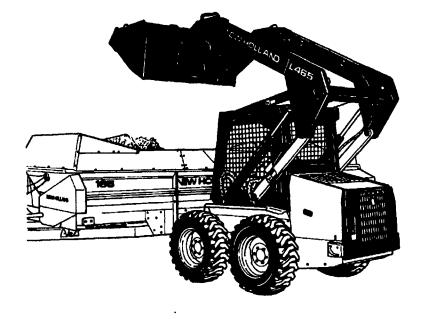

## **Super Boom™** is best

Why choose a New Holland skid-steer loader?

- Superior visibility
- Unbeatable stability
- Faster speeds
- Superior dump height & reach
- Greater bucket & lift capacity
- The most attachments
- Unmatched dependability Stop by today and see for yourself why no other skid-steer can compare