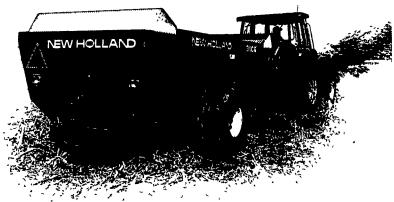

## Spread quickly, cleanly, and evenly

Nothing gets the job done faster, cleaner, or better than a New Holland side-delivery spreader.

- Handles a wide variety of material slurry, gutter material, cow manure, even poultry litter
- Offers the most control for light top dressing through heavy applications
- Choose from five categories ranging from 1,005 gallons up to 3,188 gallons with side rails in place
- Each model backed by a 10-year warranty against tank rust-through

See us for all your spreader needs.

New Holland makes it right and they're willing to back it up in writing. Only new Holland box spreaders come with Bonded Protection.

- If the steel sides rust, you'll get new ones FREE
- If the heavy plastic floor boards warp, shrink or wear out, you'll get new ones - FREE
- This guarantee is good for 12 years...even to second owners.