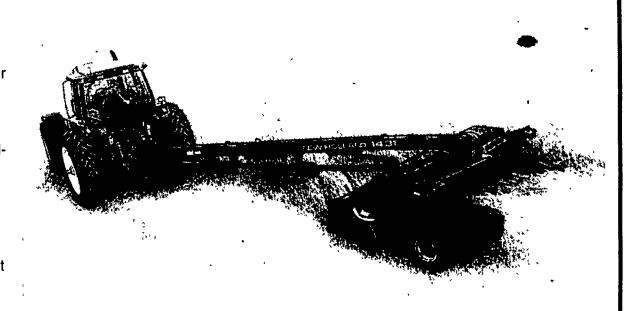

## **Cut faster, condition better**

For greater maneuverability and higher efficiency, nothing beats the Model 1431 Discbine® disc mower-conditioner from New Holland. It features a 13' cutting width, and operates at high ground speeds in wet, heavy grass without plugging. Fire anthills and gopher mounds won't stop the new Model 1431 either.

Outstanding features include:

- A center pivot-tongue design
- Independent modular cutterbar with ten smalldiameter cutting discs
- 102" wide conditioning rolls
- A full range of vertical and lateral flotation
- A torsion-bar roll-pressure system
- A cutterbar driven from both ends

For maximum harvesting efficiency, check out the Model 1431 Discbine. It's the best in the field.